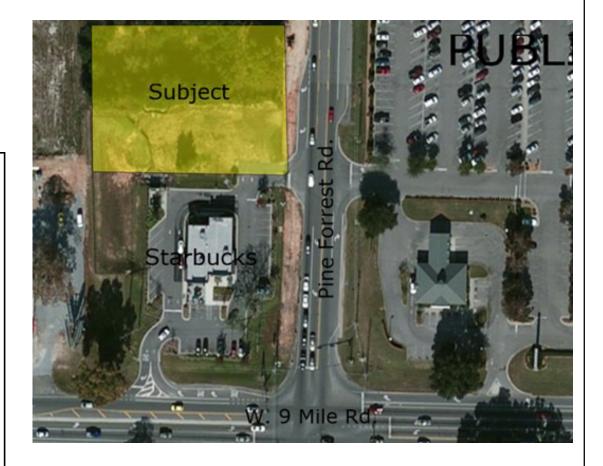

## FOR SALE Development Pad Site Pensacola, FL

Location: NW quadrant of Pine Forest Road and

W. Nine Mile Road
Just north of Starbucks

Lot Size: Approximately 1 acre total

Approximately 13,000 square foot

building pad

Features: Detention and utilities in place

Cross parking and access with

adjacent development

Developed access to Pine Forrest

Road and W. Nine Mile Road

Zoning: HC/LI

Heavy Commercial, Light Industrial